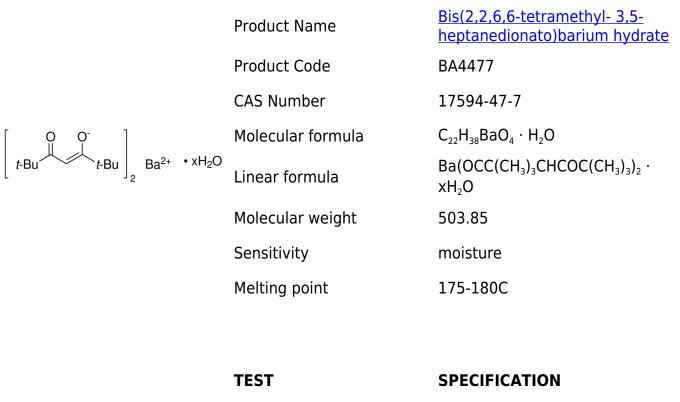

## **PRODUCT SPECIFICATION**

| Assay (purity) | 94.5%+         |
|----------------|----------------|
| Purity method  | by titration   |
| Appearance     | white powder   |
| Titration      | %Ba=27.8-28.5  |
| Titration type | complexometric |