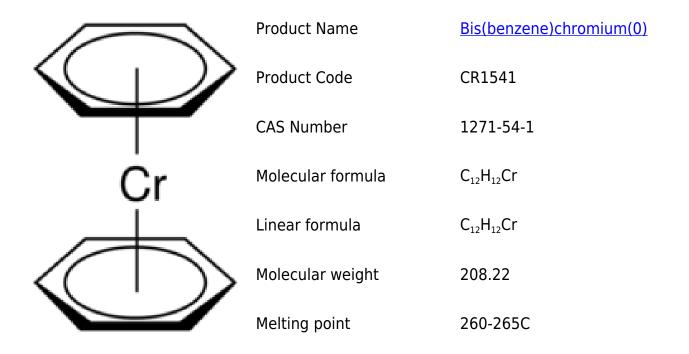

## PRODUCT SPECIFICATION

| TEST           | SPECIFICATION           |
|----------------|-------------------------|
| Assay (purity) | 96.5%                   |
| Purity method  | by titration            |
| Metal purity   | 97%-Cr                  |
| Appearance     | brown to black crystals |
| Titration      | %Cr= 24.1-25.8          |
| Titration type | with Na2S2O3            |