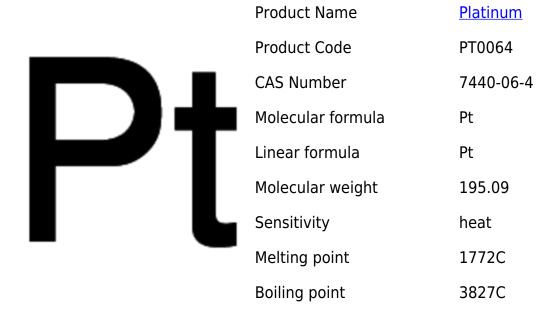

## PRODUCT SPECIFICATION

| TEST           | SPECIFICATION         |
|----------------|-----------------------|
| Assay (purity) | 99.98%                |
| Purity method  | by elemental analysis |
| Appearance     | dark gray powder      |