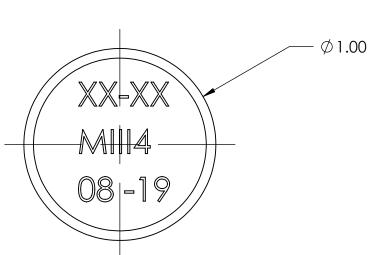

| ITEM<br>NO. | PART NUMBER                           | DESCRIPTION                          |      |  |  |
|-------------|---------------------------------------|--------------------------------------|------|--|--|
| 1           | 0202-0003 SAMPLE HEAD                 |                                      | 1    |  |  |
| 2           | 0513 -SAMPLE BASE                     |                                      | 1    |  |  |
| 3           | 0202-SAMPLE BODY                      |                                      | 1    |  |  |
| 4           | 6LV-4-HVCR-360SRP                     |                                      | 1    |  |  |
| 5           | SS-4-VCR-1                            | NUT,FEMALE,1/4 VCR                   |      |  |  |
| 6           | VLV-ST-44N45N-RH                      | GASFLO VAVLE, GREEN HANDLE           |      |  |  |
| TOLERA      | NCES UNLESS OTHERWISE SPECIFIED INTER | PRET GEOMETRIC - DECICION EARDICATOR | CITO |  |  |