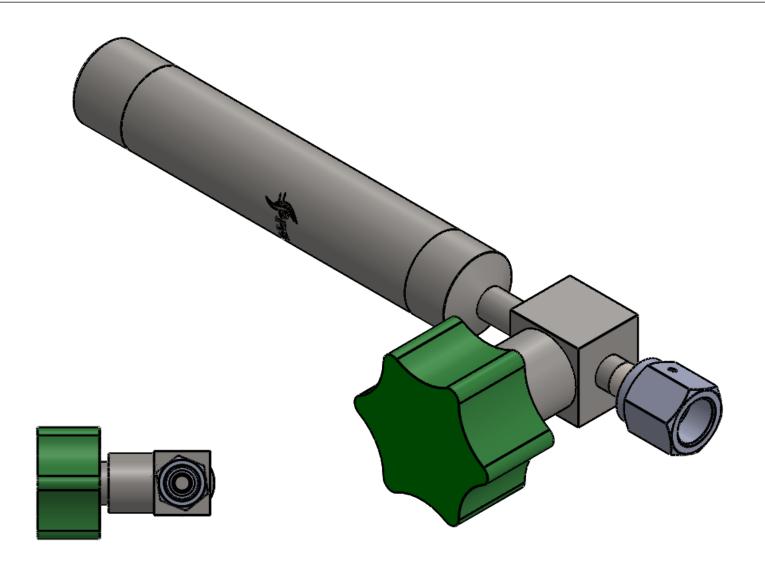

| ITEM<br>NO. | PART NUMBER                           | DESCRIPTION                          |      |  |  |
|-------------|---------------------------------------|--------------------------------------|------|--|--|
| 1           | 0202-0003 SAMPLE HEAD                 |                                      | 1    |  |  |
| 2           | 0513 -SAMPLE BASE                     |                                      | 1    |  |  |
| 3           | 0202-SAMPLE BODY                      |                                      | 1    |  |  |
| 4           | 6LV-4-HVCR-360SRP                     |                                      | 1    |  |  |
| 5           | SS-4-VCR-1                            | NUT,FEMALE,1/4 VCR                   |      |  |  |
| 6           | VLV-ST-44N45N-RH                      | GASFLO VAVLE, GREEN HANDLE           |      |  |  |
| TOLERA      | NCES UNLESS OTHERWISE SPECIFIED INTER | PRET GEOMETRIC - DECICION EARDICATOR | CITO |  |  |

| DATE       | TITLE:          |
|------------|-----------------|
| 10/20/2013 | PF50CC-F Sample |
|            | Cylinder        |
|            |                 |

|   | CHECKED      |         | Cylinder |         |                          |          |        |
|---|--------------|---------|----------|---------|--------------------------|----------|--------|
|   | ENG APPR.    |         |          |         |                          |          |        |
|   | MFG APPR.    |         | SIZE     | DWG.    |                          | VILLIDED | RE\    |
|   | Q.A.         |         | В        |         | SAMPLE C'<br>1BLY - VLV+ |          | 2      |
| 2 | DO NOT SCALE | DRAWING | SCA      | IF: 1:2 |                          | SHEE     | T 2 OF |