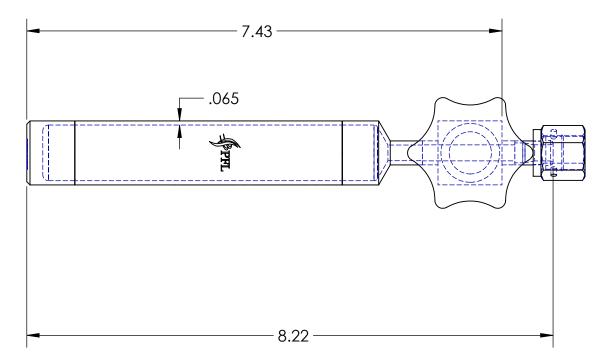

| ITEM<br>NO. | PART NUMBER                           | DESCRIPTION                          |      |  |  |
|-------------|---------------------------------------|--------------------------------------|------|--|--|
| 1           | 0202-0003 SAMPLE HEAD                 |                                      | 1    |  |  |
| 2           | 0513 -SAMPLE BASE                     |                                      | 1    |  |  |
| 3           | 0202-SAMPLE BODY                      |                                      | 1    |  |  |
| 4           | 6LV-4-HVCR-360SRP                     |                                      | 1    |  |  |
| 5           | SS-4-VCR-1                            | NUT,FEMALE,1/4 VCR                   |      |  |  |
| 6           | VLV-ST-44N45N-RH                      | GASFLO VAVLE, GREEN HANDLE           |      |  |  |
| TOLERA      | NCES UNLESS OTHERWISE SPECIFIED INTER | PRET GEOMETRIC - DECICION EARDICATOR | CITO |  |  |

| DATE       | TITLE:          |
|------------|-----------------|
| 10/20/2013 | PF50CC-F Sample |
|            | Cylinder        |
|            |                 |

|   | CHECKED      |         | Cylinder |         |                          |          |        |
|---|--------------|---------|----------|---------|--------------------------|----------|--------|
|   | ENG APPR.    |         |          |         |                          |          |        |
|   | MFG APPR.    |         | SIZE     | DWG.    |                          | VILLIDED | RE\    |
|   | Q.A.         |         | В        |         | SAMPLE C'<br>1BLY - VLV+ |          | 2      |
| 2 | DO NOT SCALE | DRAWING | SCA      | IF: 1:2 |                          | SHEE     | T 2 OF |