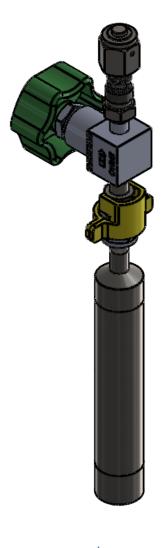

| DESIGN SPECIFICATION                   |                          |  |  |  |  |  |
|----------------------------------------|--------------------------|--|--|--|--|--|
| CYLINDER MODEL                         | 202 SAMPLE THREADED FVCR |  |  |  |  |  |
| CYLINDER SIZE                          | 1" DIA                   |  |  |  |  |  |
| CYLINDER WORKING VOLUME                | 50CC                     |  |  |  |  |  |
| CYLINDER TOTAL VOLUME                  | 50CC                     |  |  |  |  |  |
| CYLINDER TARE WEIGHT                   |                          |  |  |  |  |  |
| DESIGN PRESSURE                        | 300PSI                   |  |  |  |  |  |
| TEST PRESSURE                          | 600PSI                   |  |  |  |  |  |
| DESIGN TEMPERATURE                     | 121C                     |  |  |  |  |  |
| INTERNAL FINISH                        | 10RA, EP                 |  |  |  |  |  |
| EXTERNAL FINISH                        | 10RA MIRROR              |  |  |  |  |  |
| FILLPORT                               | 1/4 FVCR                 |  |  |  |  |  |
| INLET VALVE                            | GF VLV-ST-44SS-MFSMFS-PI |  |  |  |  |  |
| OUTLET VALVE                           | NO                       |  |  |  |  |  |
| THERMOWELL                             | NO                       |  |  |  |  |  |
| DIPTUBE                                | NO                       |  |  |  |  |  |
| MATERIAL OF CONSTRUCTION               | 316L SS                  |  |  |  |  |  |
| D.O.T. SPECIFICATION                   | DOT4B-300                |  |  |  |  |  |
| TOLERANCE (UNLESS OTHERWISE SPECIFIED) | +/- 0.060                |  |  |  |  |  |

PART NUMBER: 202.3FVR

| ANGULAR: ±0.5° ±0°30'                                                                                                                        |               |             | INTERPRET GEOMETRIC TOLERANCING PER THIRD ANGLE PROJECTION UNLESS OTHERWISE SPECIFIED: PRIMARY DIMENSIONS ARE INCH. ALTERNATE UNITS ARE MM. |     |                     | PRECISION FABRICATORS LTD |         |         |        |                                                                                                                                                               |
|----------------------------------------------------------------------------------------------------------------------------------------------|---------------|-------------|---------------------------------------------------------------------------------------------------------------------------------------------|-----|---------------------|---------------------------|---------|---------|--------|---------------------------------------------------------------------------------------------------------------------------------------------------------------|
|                                                                                                                                              |               |             |                                                                                                                                             |     |                     |                           |         |         |        | ONE PLACE DECIMAL: ±.1in [±.2.54mm] IWO PLACE DECIMAL: ±.01in [±.25mm] IHREE PLACE DECIMAL: ±.005in [±.127mm] BREAK ALL SHARP CORNERS: R.02/01in [R.50/.25mm] |
| SURFACE FINISH:                                                                                                                              | 63/           | [1.6]       |                                                                                                                                             |     |                     |                           | NAME    | DATE    | TITLE: |                                                                                                                                                               |
| NOTICE OF CONFIDE                                                                                                                            | ENTIAL IN     | IFORMATION  | DRAWN                                                                                                                                       | DBD | 6/30/2014           | 500                       | CC SA   | MPLE CY | Ľ      |                                                                                                                                                               |
| INFORMATION CONTAINED HEREIN IS CONFIDENTIAL AND IS                                                                                          |               |             | CHECKED                                                                                                                                     | DBD |                     | Sheet1                    |         |         |        |                                                                                                                                                               |
| THE PROPERTY OF PRECISION FABRICATORS LTD. WHERE FURNISHED WITH A PROPOSAL THE RECIPIENT SHALL USE IT SOLELY TO EVALUATE THE PROPOSAL. WHERE |               | ENG APPR.   | DBD                                                                                                                                         |     |                     |                           |         |         |        |                                                                                                                                                               |
| FURNISHED TO A CUSTOMER<br>FOR PURPOSES OF INSPECT                                                                                           | R IT SHALL BE | USED SOLELY | MFG APPR.                                                                                                                                   | EJY |                     | SIZE                      | DWG. NO |         |        | REV                                                                                                                                                           |
| MAINTENANCE, WHERE FURNISHED TO A SUPPLIER IT                                                                                                |               | Q.A.        | -                                                                                                                                           |     | B 0202 - SAMPLE CYL |                           |         | F-      | 3      |                                                                                                                                                               |
|                                                                                                                                              |               | DO NOT      | SCALEDI                                                                                                                                     |     | SC 4                | VLV                       |         | CHEET   | 1 05   |                                                                                                                                                               |