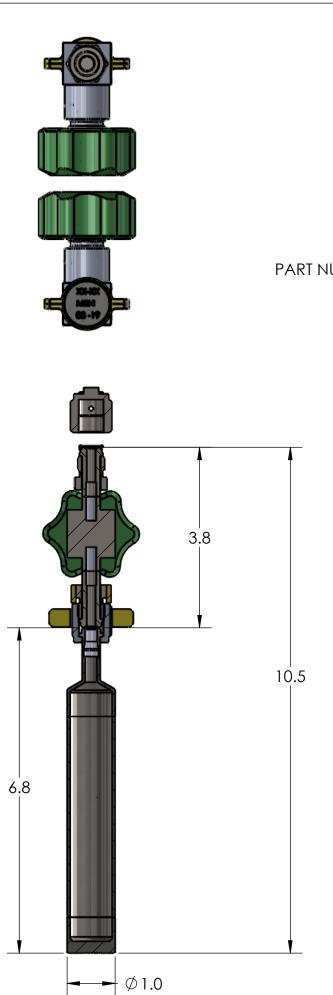

| DESIGN SPECIFICATION                   |                          |  |  |  |  |  |
|----------------------------------------|--------------------------|--|--|--|--|--|
| CYLINDER MODEL                         | 202 SAMPLE THREADED FVCR |  |  |  |  |  |
| CYLINDER SIZE                          | 1" DIA                   |  |  |  |  |  |
| CYLINDER WORKING VOLUME                | 50CC                     |  |  |  |  |  |
| CYLINDER TOTAL VOLUME                  | 50CC                     |  |  |  |  |  |
| CYLINDER TARE WEIGHT                   |                          |  |  |  |  |  |
| DESIGN PRESSURE                        | 300PSI                   |  |  |  |  |  |
| TEST PRESSURE                          | 600PSI                   |  |  |  |  |  |
| DESIGN TEMPERATURE                     | 121C                     |  |  |  |  |  |
| INTERNAL FINISH                        | 10RA, EP                 |  |  |  |  |  |
| EXTERNAL FINISH                        | 10RA MIRROR              |  |  |  |  |  |
| FILLPORT                               | 1/4 FVCR                 |  |  |  |  |  |
| INLET VALVE                            | GF VLV-ST-44SS-MFSMFS-PI |  |  |  |  |  |
| OUTLET VALVE                           | NO                       |  |  |  |  |  |
| THERMOWELL                             | NO                       |  |  |  |  |  |
| DIPTUBE                                | NO                       |  |  |  |  |  |
| MATERIAL OF CONSTRUCTION               | 316L SS                  |  |  |  |  |  |
| D.O.T. SPECIFICATION                   | DOT4B-300                |  |  |  |  |  |
| TOLERANCE (UNLESS OTHERWISE SPECIFIED) | +/- 0.060                |  |  |  |  |  |

PART NUMBER: 202.3FVR

| ANGULAR: ±0.5° ±0°30'                                                                                                                        |               |             | INTERPRET GEOMETRIC TOLERANCING PER THIRD ANGLE PROJECTION UNLESS OTHERWISE SPECIFIED: PRIMARY DIMENSIONS ARE INCH. ALTERNATE UNITS ARE MM. |     |                     | PRECISION FABRICATORS LTD |         |         |        |                                                                                                                                                               |
|----------------------------------------------------------------------------------------------------------------------------------------------|---------------|-------------|---------------------------------------------------------------------------------------------------------------------------------------------|-----|---------------------|---------------------------|---------|---------|--------|---------------------------------------------------------------------------------------------------------------------------------------------------------------|
|                                                                                                                                              |               |             |                                                                                                                                             |     |                     |                           |         |         |        | ONE PLACE DECIMAL: ±.1in [±.2.54mm] IWO PLACE DECIMAL: ±.01in [±.25mm] IHREE PLACE DECIMAL: ±.005in [±.127mm] BREAK ALL SHARP CORNERS: R.02/01in [R.50/.25mm] |
| SURFACE FINISH:                                                                                                                              | 63/           | [1.6]       |                                                                                                                                             |     |                     |                           | NAME    | DATE    | TITLE: |                                                                                                                                                               |
| NOTICE OF CONFIDE                                                                                                                            | ENTIAL IN     | IFORMATION  | DRAWN                                                                                                                                       | DBD | 6/30/2014           | 500                       | CC SA   | MPLE CY | Ľ      |                                                                                                                                                               |
| INFORMATION CONTAINED HEREIN IS CONFIDENTIAL AND IS                                                                                          |               |             | CHECKED                                                                                                                                     | DBD |                     | Sheet1                    |         |         |        |                                                                                                                                                               |
| THE PROPERTY OF PRECISION FABRICATORS LTD. WHERE FURNISHED WITH A PROPOSAL THE RECIPIENT SHALL USE IT SOLELY TO EVALUATE THE PROPOSAL. WHERE |               | ENG APPR.   | DBD                                                                                                                                         |     |                     |                           |         |         |        |                                                                                                                                                               |
| FURNISHED TO A CUSTOMER<br>FOR PURPOSES OF INSPECT                                                                                           | R IT SHALL BE | USED SOLELY | MFG APPR.                                                                                                                                   | EJY |                     | SIZE                      | DWG. NO |         |        | REV                                                                                                                                                           |
| MAINTENANCE, WHERE FURNISHED TO A SUPPLIER IT                                                                                                |               | Q.A.        | -                                                                                                                                           |     | B 0202 - SAMPLE CYL |                           |         | F-      | 3      |                                                                                                                                                               |
|                                                                                                                                              |               | DO NOT      | SCALEDI                                                                                                                                     |     | SC 4                | VLV                       |         | CHEET   | 1 05   |                                                                                                                                                               |