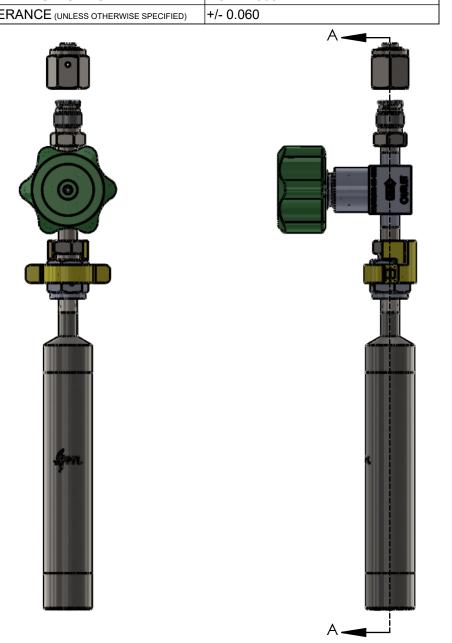

| DESIGN SPECIFICATION                   |                          |  |  |  |  |  |
|----------------------------------------|--------------------------|--|--|--|--|--|
| CYLINDER MODEL                         | 202 SAMPLE THREADED FVCR |  |  |  |  |  |
| CYLINDER SIZE                          | 1" DIA                   |  |  |  |  |  |
| CYLINDER WORKING VOLUME                | 50CC                     |  |  |  |  |  |
| CYLINDER TOTAL VOLUME                  | 50CC                     |  |  |  |  |  |
| CYLINDER TARE WEIGHT                   |                          |  |  |  |  |  |
| DESIGN PRESSURE                        | 300PSI                   |  |  |  |  |  |
| TEST PRESSURE                          | 600PSI                   |  |  |  |  |  |
| DESIGN TEMPERATURE                     | 121C                     |  |  |  |  |  |
| INTERNAL FINISH                        | 10RA, EP                 |  |  |  |  |  |
| EXTERNAL FINISH                        | 10RA MIRROR              |  |  |  |  |  |
| FILLPORT                               | 1/4 FVCR                 |  |  |  |  |  |
| INLET VALVE                            | GF VLV-ST-44SS-MFSMFS-PI |  |  |  |  |  |
| OUTLET VALVE                           | NO                       |  |  |  |  |  |
| THERMOWELL                             | NO                       |  |  |  |  |  |
| DIPTUBE                                | NO                       |  |  |  |  |  |
| MATERIAL OF CONSTRUCTION               | 316L SS                  |  |  |  |  |  |
| D.O.T. SPECIFICATION                   | DOT4B-300                |  |  |  |  |  |
| TOLERANCE (UNLESS OTHERWISE SPECIFIED) | +/- 0.060                |  |  |  |  |  |

PART NUMBER: 202.3FVR

| ANGULAR: ±0.5° ±0°30'                                                                                                                        |               |             | INTERPRET GEOMETRIC TOLERANCING PER THIRD ANGLE PROJECTION UNLESS OTHERWISE SPECIFIED: PRIMARY DIMENSIONS ARE INCH. ALTERNATE UNITS ARE MM. |     |                     | PRECISION FABRICATORS LTD |         |         |        |                                                                                                                                                               |
|----------------------------------------------------------------------------------------------------------------------------------------------|---------------|-------------|---------------------------------------------------------------------------------------------------------------------------------------------|-----|---------------------|---------------------------|---------|---------|--------|---------------------------------------------------------------------------------------------------------------------------------------------------------------|
|                                                                                                                                              |               |             |                                                                                                                                             |     |                     |                           |         |         |        | ONE PLACE DECIMAL: ±.1in [±.2.54mm] IWO PLACE DECIMAL: ±.01in [±.25mm] IHREE PLACE DECIMAL: ±.005in [±.127mm] BREAK ALL SHARP CORNERS: R.02/01in [R.50/.25mm] |
| SURFACE FINISH:                                                                                                                              | 63/           | [1.6]       |                                                                                                                                             |     |                     |                           | NAME    | DATE    | TITLE: |                                                                                                                                                               |
| NOTICE OF CONFIDE                                                                                                                            | ENTIAL IN     | IFORMATION  | DRAWN                                                                                                                                       | DBD | 6/30/2014           | 500                       | CC SA   | MPLE CY | Ľ      |                                                                                                                                                               |
| INFORMATION CONTAINED HEREIN IS CONFIDENTIAL AND IS                                                                                          |               |             | CHECKED                                                                                                                                     | DBD |                     | Sheet1                    |         |         |        |                                                                                                                                                               |
| THE PROPERTY OF PRECISION FABRICATORS LTD. WHERE FURNISHED WITH A PROPOSAL THE RECIPIENT SHALL USE IT SOLELY TO EVALUATE THE PROPOSAL. WHERE |               | ENG APPR.   | DBD                                                                                                                                         |     |                     |                           |         |         |        |                                                                                                                                                               |
| FURNISHED TO A CUSTOMER<br>FOR PURPOSES OF INSPECT                                                                                           | R IT SHALL BE | USED SOLELY | MFG APPR.                                                                                                                                   | EJY |                     | SIZE                      | DWG. NO |         |        | REV                                                                                                                                                           |
| MAINTENANCE, WHERE FURNISHED TO A SUPPLIER IT                                                                                                |               | Q.A.        | -                                                                                                                                           |     | B 0202 - SAMPLE CYL |                           |         | F-      | 3      |                                                                                                                                                               |
|                                                                                                                                              |               | DO NOT      | SCALEDI                                                                                                                                     |     | SC 4                | VLV                       |         | CHEET   | 1 05   |                                                                                                                                                               |