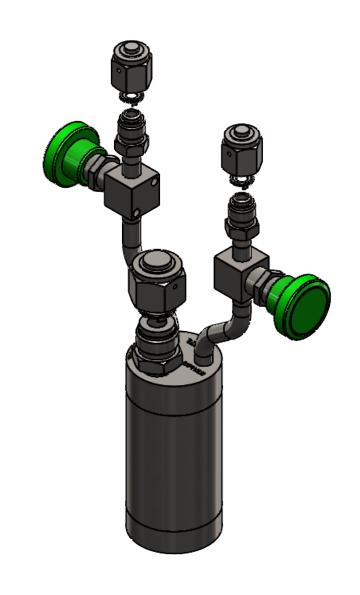

| DESIGN SPECIFICATION                   |                             |  |  |  |  |  |
|----------------------------------------|-----------------------------|--|--|--|--|--|
| CYLINDER MODEL                         | PFL 215-04-150HT            |  |  |  |  |  |
| CYLINDER SIZE                          | 2" DIAMETER                 |  |  |  |  |  |
| CYLINDER WORKING VOLUME                | 150ml                       |  |  |  |  |  |
| TOTAL CYLINDER VOLUME                  | 166ml                       |  |  |  |  |  |
| CYLINDER TARE WEIGHT                   | 2.53 lbs                    |  |  |  |  |  |
| DESIGN PRESSURE                        | 260 psi                     |  |  |  |  |  |
| DESIGN TEMPERATURE                     | 250F/121C                   |  |  |  |  |  |
| INTERNAL FINISH                        | 10ra, MIRROR, ELECTROPOLISH |  |  |  |  |  |
| EXTERNAL FINISH                        | 10ra, MIRROR, ELECTROPOLISH |  |  |  |  |  |
| FILLPORT                               | SWAGELOK, 1/2 VCR           |  |  |  |  |  |
| INLET VALVE                            | SWAGELOK, SS-4H-TW          |  |  |  |  |  |
| OUTLET VALVE                           | SWAGELOK, SS-4H-TW          |  |  |  |  |  |
| THERMOWELL                             | NO                          |  |  |  |  |  |
| DIPTUBE                                | YES                         |  |  |  |  |  |
| MATERIAL OF CONSTRUCTION               | 316L SS                     |  |  |  |  |  |
| TEST PRESSURE                          | 520 psi                     |  |  |  |  |  |
| D.O.T. SPECIFICATION                   | 4B-260                      |  |  |  |  |  |
| TOLERANCE (UNLESS OTHERWISE SPECIFIED) | ±.060                       |  |  |  |  |  |