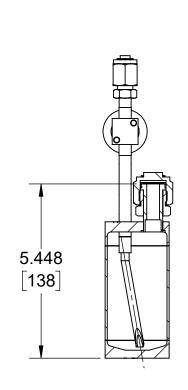

| DESIGN SPECIFICATION                   |                             |  |  |  |  |  |
|----------------------------------------|-----------------------------|--|--|--|--|--|
| CYLINDER MODEL                         | PFL 215-04-150HT            |  |  |  |  |  |
| CYLINDER SIZE                          | 2" DIAMETER                 |  |  |  |  |  |
| CYLINDER WORKING VOLUME                | 150ml                       |  |  |  |  |  |
| TOTAL CYLINDER VOLUME                  | 166ml                       |  |  |  |  |  |
| CYLINDER TARE WEIGHT                   | 2.53 lbs                    |  |  |  |  |  |
| DESIGN PRESSURE                        | 260 psi                     |  |  |  |  |  |
| DESIGN TEMPERATURE                     | 250F/121C                   |  |  |  |  |  |
| INTERNAL FINISH                        | 10ra, MIRROR, ELECTROPOLISH |  |  |  |  |  |
| EXTERNAL FINISH                        | 10ra, MIRROR, ELECTROPOLISH |  |  |  |  |  |
| FILLPORT                               | SWAGELOK, 1/2 VCR           |  |  |  |  |  |
| INLET VALVE                            | SWAGELOK, SS-4H-TW          |  |  |  |  |  |
| OUTLET VALVE                           | SWAGELOK, SS-4H-TW          |  |  |  |  |  |
| THERMOWELL                             | NO                          |  |  |  |  |  |
| DIPTUBE                                | YES                         |  |  |  |  |  |
| MATERIAL OF CONSTRUCTION               | 316L SS                     |  |  |  |  |  |
| TEST PRESSURE                          | 520 psi                     |  |  |  |  |  |
| D.O.T. SPECIFICATION                   | 4B-260                      |  |  |  |  |  |
| TOLERANCE (UNLESS OTHERWISE SPECIFIED) | ±.060                       |  |  |  |  |  |