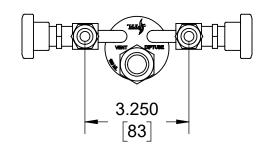

| DESIGN SPECIFICATION                   |                             |  |  |  |  |  |
|----------------------------------------|-----------------------------|--|--|--|--|--|
| CYLINDER MODEL                         | PFL 215-04-150HT            |  |  |  |  |  |
| CYLINDER SIZE                          | 2" DIAMETER                 |  |  |  |  |  |
| CYLINDER WORKING VOLUME                | 150ml                       |  |  |  |  |  |
| TOTAL CYLINDER VOLUME                  | 166ml                       |  |  |  |  |  |
| CYLINDER TARE WEIGHT                   | 2.53 lbs                    |  |  |  |  |  |
| DESIGN PRESSURE                        | 260 psi                     |  |  |  |  |  |
| DESIGN TEMPERATURE                     | 250F/121C                   |  |  |  |  |  |
| INTERNAL FINISH                        | 10ra, MIRROR, ELECTROPOLISH |  |  |  |  |  |
| EXTERNAL FINISH                        | 10ra, MIRROR, ELECTROPOLISH |  |  |  |  |  |
| FILLPORT                               | SWAGELOK, 1/2 VCR           |  |  |  |  |  |
| INLET VALVE                            | SWAGELOK, SS-4H-TW          |  |  |  |  |  |
| OUTLET VALVE                           | SWAGELOK, SS-4H-TW          |  |  |  |  |  |
| THERMOWELL                             | NO                          |  |  |  |  |  |
| DIPTUBE                                | YES                         |  |  |  |  |  |
| MATERIAL OF CONSTRUCTION               | 316L SS                     |  |  |  |  |  |
| TEST PRESSURE                          | 520 psi                     |  |  |  |  |  |
| D.O.T. SPECIFICATION                   | 4B-260                      |  |  |  |  |  |
| TOLERANCE (UNLESS OTHERWISE SPECIFIED) | ±.060                       |  |  |  |  |  |