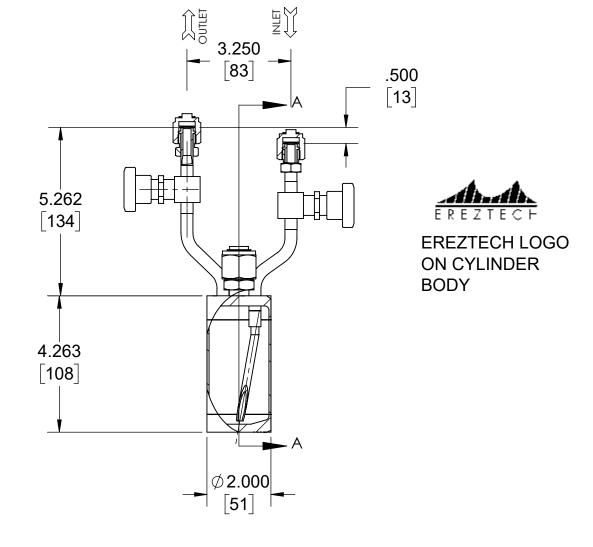

| DESIGN SPECIFICATION                   |                             |  |  |  |  |  |
|----------------------------------------|-----------------------------|--|--|--|--|--|
| CYLINDER MODEL                         | PFL 215-04-150HT            |  |  |  |  |  |
| CYLINDER SIZE                          | 2" DIAMETER                 |  |  |  |  |  |
| CYLINDER WORKING VOLUME                | 150ml                       |  |  |  |  |  |
| TOTAL CYLINDER VOLUME                  | 166ml                       |  |  |  |  |  |
| CYLINDER TARE WEIGHT                   | 2.53 lbs                    |  |  |  |  |  |
| DESIGN PRESSURE                        | 260 psi                     |  |  |  |  |  |
| DESIGN TEMPERATURE                     | 250F/121C                   |  |  |  |  |  |
| INTERNAL FINISH                        | 10ra, MIRROR, ELECTROPOLISH |  |  |  |  |  |
| EXTERNAL FINISH                        | 10ra, MIRROR, ELECTROPOLISH |  |  |  |  |  |
| FILLPORT                               | SWAGELOK, 1/2 VCR           |  |  |  |  |  |
| INLET VALVE                            | SWAGELOK, SS-4H-TW          |  |  |  |  |  |
| OUTLET VALVE                           | SWAGELOK, SS-4H-TW          |  |  |  |  |  |
| THERMOWELL                             | NO                          |  |  |  |  |  |
| DIPTUBE                                | YES                         |  |  |  |  |  |
| MATERIAL OF CONSTRUCTION               | 316L SS                     |  |  |  |  |  |
| TEST PRESSURE                          | 520 psi                     |  |  |  |  |  |
| D.O.T. SPECIFICATION                   | 4B-260                      |  |  |  |  |  |
| TOLERANCE (UNLESS OTHERWISE SPECIFIED) | ±.060                       |  |  |  |  |  |